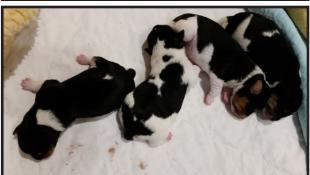

I had seen the work Ken and Aimee put into their Australian Shepherd litters, so I knew these pups would be special in many ways. Tchotchke was bred to a gorgeous male named Pip owned by Dorothy Herman. It seemed like forever waiting for the pups to be born as Tchotchke's girth expanded. Finally, on August 12 the pups made their grand debut. Four tiny bundles of wonder – two boys, two girls. Each one more precious than the last. Although determined not choose a puppy on impulse, I was naturally drawn to the girls. My male Cavalier has been wonderful and is deeply devoted to me, but I have always favored the girls. Mainly because I like my dogs to be a little more independent and a little less clingy, and that has been my experience with the girls. These are just personal observations and I'm sure others would disagree with my point of view.